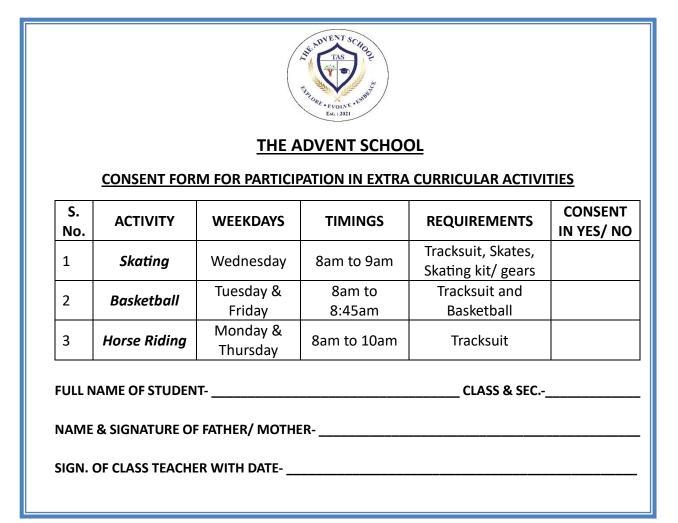

## **CONSENT FORM FOR PARTICIPATION IN EXTRA CURRICULAR ACTIVITIES**

| S.<br>No.                          | ΑCTIVITY     | WEEKDAYS             | TIMINGS          | REQUIREMENTS                             | CONSENT<br>IN YES/ NO |
|------------------------------------|--------------|----------------------|------------------|------------------------------------------|-----------------------|
| 1                                  | Skating      | Wednesday            | 8am to 9am       | Tracksuit, Skates,<br>Skating kit/ gears |                       |
| 2                                  | Basketball   | Tuesday &<br>Friday  | 8am to<br>8:45am | Tracksuit and<br>Basketball              |                       |
| 3                                  | Horse Riding | Monday &<br>Thursday | 8am to 10am      | Tracksuit                                |                       |
| FULL NAME OF STUDENT               |              |                      |                  | CLASS & SEC.                             |                       |
| NAME & SIGNATURE OF FATHER/ MOTHER |              |                      |                  |                                          |                       |
| SIGN. OF CLASS TEACHER WITH DATE   |              |                      |                  |                                          |                       |
|                                    |              |                      |                  |                                          |                       |